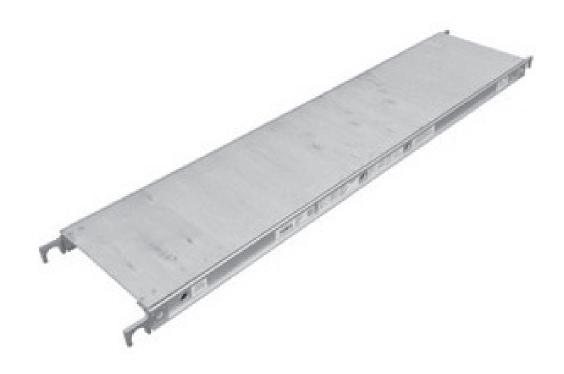

## **EXCEL MODULAR ALUMINUM PLANK**

| Part Number | Description              | Weight (lbs.) | Uniform Load<br>(lbs./ft.) | Center Load<br>(lbs.) |
|-------------|--------------------------|---------------|----------------------------|-----------------------|
| AB7         | 7' x 19" Aluminum Plank  | 30.5          | 112                        | 600                   |
| AB8         | 8' x 19" Aluminum Plank  | 37.5          | 112                        | 600                   |
| AB10        | 10' x 19" Aluminum Plank | 46.5          | 112                        | 600                   |

Aluminum boards are for use in applications where the weight of standard metal boards are a concern, or when the use of aluminum may be preferred over galvanized metal decking.